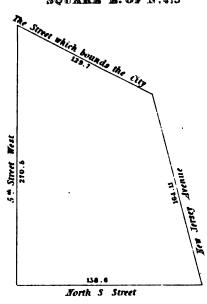

| reet      |               |             |
| •    |        | 80     |      |        | r | 66 | - 8  | al Stre         | <u>et 1</u> | est   | 1         | 66            |             |
|      | 70     | ω      |      |        |   | •  |      |                 | v           |       |           |               | <b>a</b>    |
|      | 1      |        |      |        |   |    | - 19 | •               |             | •     | •         |               |             |



· • -



i ' • • • • • • • 





• 







Yorth L Street





SQUARE Nº 457





·



-

## SQUARE Nº488 14 21 5 22 20 9.0 13 133.3 23 Suret West Street West 45.0 12 24 so feet 93 92 6.64 11 25 . 3 92 133.3 • 10 133.2 61.6 79.6 122.3 26 6 9 South F Street SQUARE W:461 South 73 14 17 18 19 20 13





















•







SQUARE S. OF Nº415





| -                 |                               | !                                                                                            |
|-------------------|-------------------------------|----------------------------------------------------------------------------------------------|
| 93.4}             | 93.41                         | 7                                                                                            |
| 7                 | 8                             | 100                                                                                          |
| 6                 | 9                             | 9.2                                                                                          |
| 5                 |